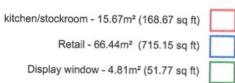

#### Areas:

 Retail:
 66.44 sqm
 (715.15 sq ft)

 Kitchen/Stockroom:
 15.67 sqm
 (168.67 sq ft)

 Display window.
 4.81 sqm
 (51.77 sq ft)

GROUND FLOOR AREA: 86.92 sqm (935.59 sq ft)

NB. Information provided by the Vendor, not inspected by