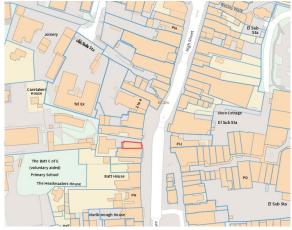

#### **Business Rates:**

The premises has a ratable value of £26,716. To confirm the Business Rates payable enquires should be made direct with the Local Authority.

NB. The plan is for identification only. © Crown Copyright OS 0100055500