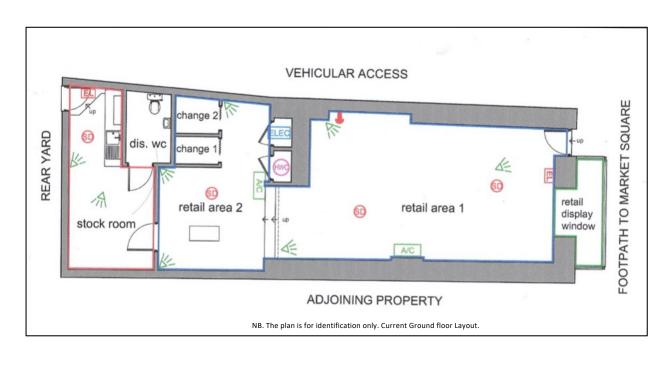

### Description:

The property is a Grade II listed building, with 715 sq ft of retail space. There is a Kitchen and ancillary storage area at the rear of the retail unit and two changing rooms.

#### Areas:

 Retail:
 66.44 sqm
 (715.15 sq ft)

 Kitchen/Stockroom:
 15.67 sqm
 (168.67 sq ft)

 Display window.
 4.81 sqm
 (51.77 sq ft)

GROUND FLOOR AREA: 86.92 sqm (935.59 sq ft)

NB. Information provided by the Vendor, not inspected by