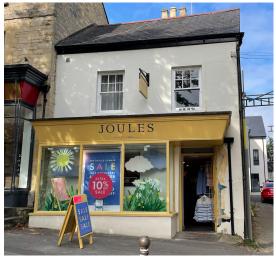

#### Location:

The Property is located on the West side of the main High Street, with the Woolgate Shopping Centre opposite. There are many national occupiers located near by including White Stuff, Biggie best and Mint Velvet.

### Description:

The property is a Grade II listed building, with 715 sq ft of retail space. There is a Kitchen and ancillary storage area at the rear of the retail unit and two changing rooms.