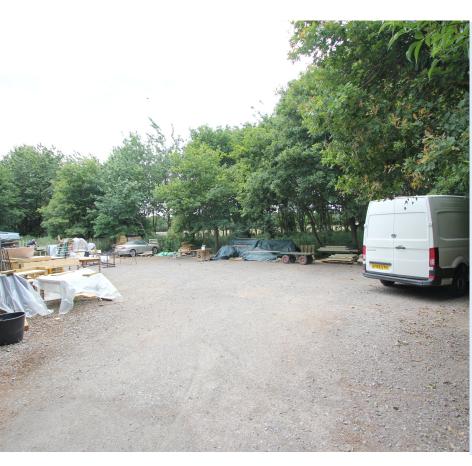

This area of hard standing is located to the rear of the estate and opens out onto fields behind.

#### Areas:

**Total Area:** 351.82 sqm. (3,787 sq ft)
NB. Information provided by the Vendor, not measured by BWP
Commercial Property.