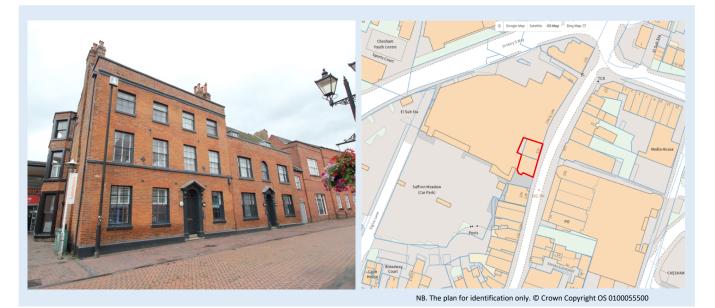

### Location:

The property is located on the East side of the main High Street opposite Waitrose and adjacent to a Sainsburys superstore and public car park.

Chesham is a historic market town located in South Buckinghamshire. The town is 30 minutes drive to Junction 20 of the M25 and one hour from London on the Metropolitan Line. It has a population of c.23,000.