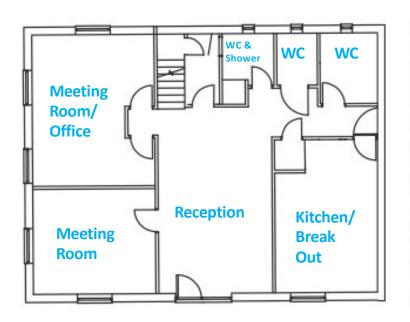

# **Ground Floor**

First Floor

### Areas:

|              | Gross Internal Area |       | Office/Meeting Area |       |
|--------------|---------------------|-------|---------------------|-------|
|              | Sqm                 | Sq Ft | Sqm                 | Sq ft |
| Ground Floor | 108.1               | 1,164 | 36.9                | 397   |
| First Floor  | 110.5               | 1,189 | 105.5               | 1,133 |
| TOTALS       | 218.6               | 2,353 | 142.48              | 1,530 |