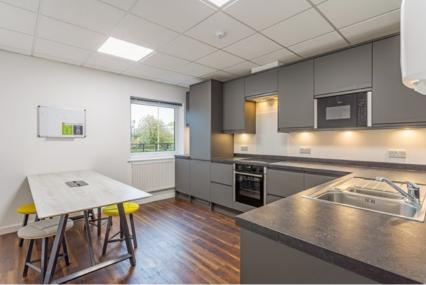

## Description:

The property consists of a two-story self-contained office building measuring approx. 2,353 sq.ft (GIA). The accommodation is a mix of open plan offices and meeting/break out rooms, and is fully fitted, furnished and ready for immediate occupation.