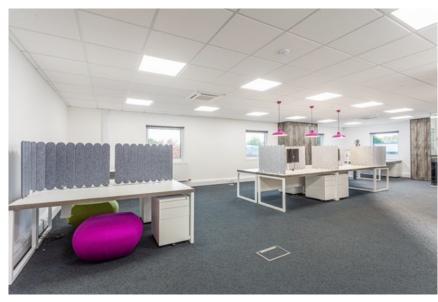

## Description:

The property consists of a two-story self-contained office building measuring approx. 2,353 sq.ft (GIA). The accommodation is a mix of open plan offices and meeting/break out rooms, and is fully fitted, furnished and ready for immediate occupation.

The specification includes air conditioning, LED lighting