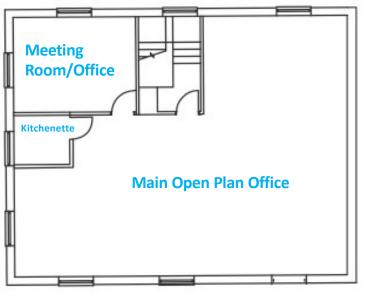

# **Ground Floor**

First Floor

### Areas:

|              | Gross Internal Area |       | Office/Meeting Area |       |
|--------------|---------------------|-------|---------------------|-------|
|              | Sqm                 | Sq Ft | Sqm                 | Sq ft |
| Ground Floor | 108.1               | 1,164 | 36.9                | 397   |
| First Floor  | 110.5               | 1,189 | 105.5               | 1,133 |
| TOTALS       | 218.6               | 2,353 | 142.48              | 1,530 |