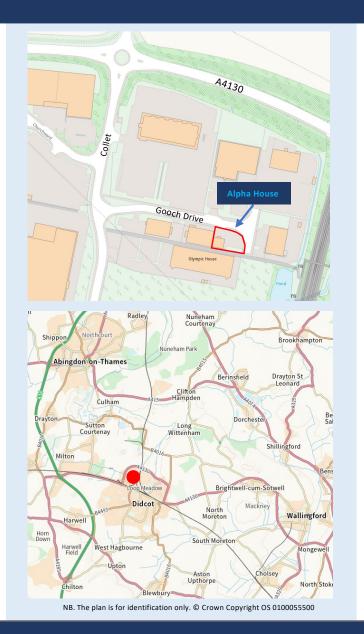

#### Location:

The Property is located on Gooch Drive within the Southmead Industrial Park in North Didcot.

Didcot is well connected by both road and rail. The town is located on GWR Main Line between London Paddington & Bristol with regular trains to London Paddington (Direct 43 Minutes) making it very popular with commuters. By road J13 of the M4 is 15 miles to the South along the A34 whilst J8A of the M40 is 15 miles to the North.