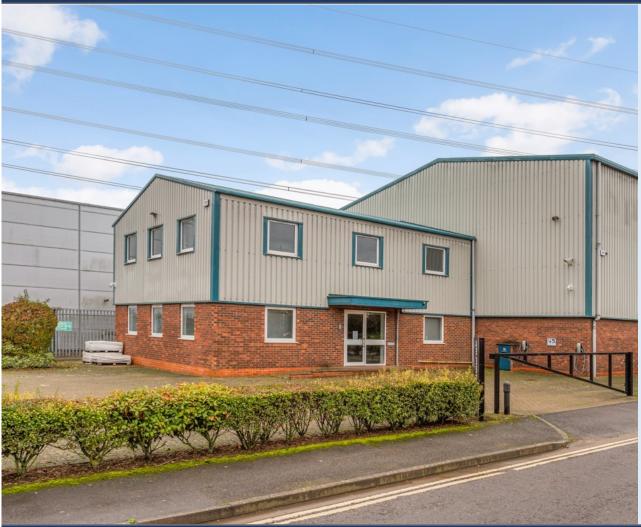

# **Self Contained Office To Let**

Alpha House, Gooch Drive

Didcot – OX11 7PR

# Self Contained Office To Let – 2,353 sq ft (GIA)

Alpha House, Gooch Drive, Didcot, Oxfordshire, OX11 7PR

**ASKING RENT £25,0000 pa** 

# Alpha House, Gooch Drive, Didcot, Oxfordshire, OX11 7PR ASKING RENT £25,000 pa

## Description:

The property consists of a two-story self-contained office building measuring approx. 2,353 sq.ft (GIA). The accommodation is a mix of open plan offices and meeting/break out rooms, and is fully fitted, furnished and ready for immediate occupation.