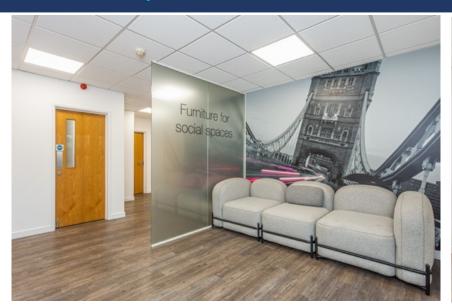

## Description:

The property consists of a two-story self-contained office building measuring approx. 2,353 sq.ft (GIA). The accommodation is a mix of open plan offices and meeting/break out rooms, and is fully fitted, furnished and ready for immediate occupation.