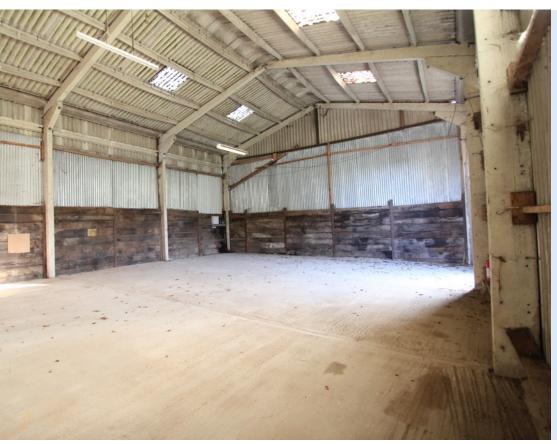

Unit 6 is located in the center of the estate. The unit is a concrete frame with steel sheeting, and has full height double sliding doors which can be accessed by large vehicles.

#### Areas:

**Total Area:** 146.78 sqm. (1580 sq ft)

NB. Information provided by the Vendor, not measured by BWP

Commercial Property.