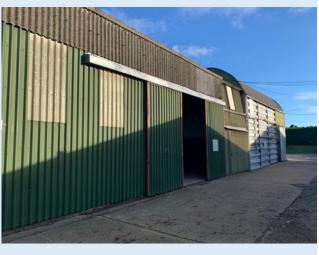

# **Description:**

Greys Green Business center is a popular local commercial estate consisting of a selection of commercial units and notably home to Ellas Kitchen the successful children's food company.

Unit 6 is located in the center of the estate. The unit is a concrete frame with steel sheeting, and has full height double sliding doors which can be accessed by large vehicles.