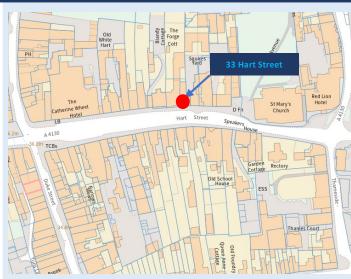

#### Location:

The Property is located on the Northern side of Hart Street directly close to St Marys Church. There are many national occupiers located near by including Crew Clothing, Robert Dyas, White Stuff & Gails.