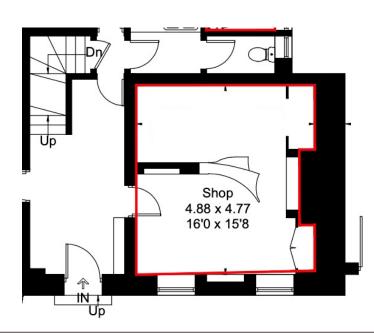

#### Areas:

**Retail** 22.4 m2 (214.59 sq ft)

NB. Information provided by the Vendor, not measured by BWP Commercial Property.

#### **Business Rates:**

The unit has a ratable value of £13,000. For rates payable the tenant should make their own enquiries with the local authority.

NB. The plan is for identification only. © Crown Copyright OS 0100055500