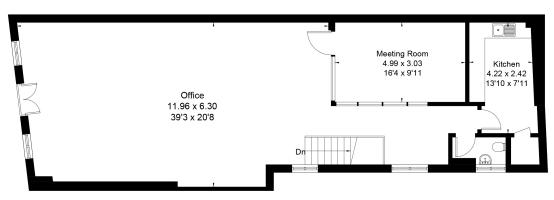

## Areas:

Gross Internal Area 207 m2 (2,228 sq ft) NB. Information provided by the Vendor, not measured by BWP Commercial Property.

## The Old Boathouse, 26 Thameside, Henley on Thames, Oxfordshire, RG9 1BH **ASKING RENT £52,500 pa**

Approximate Area = 207 sq m / 2228 sq ft Including Limited Use Area (0.6 sq m / 6 sq ft)

First Floor

## Areas:

|              | Gross Internal Area |       |
|--------------|---------------------|-------|
|              | Sqm                 | Sq Ft |
| Ground Floor | 94                  | 1012  |
| First Floor  | 113                 | 1216  |
| TOTALS       | 207                 | 2228  |

NB. Information provided by the Vendor, not measured by BWP Commercial Property.

Drawn for illustration and identification purposes only by fourwalls-group.com 314440