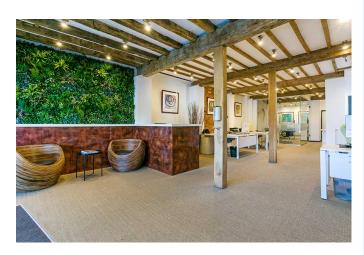

## **Summary:**

- A rare opportunity to lease a 2,228 sq ft self-contained riverside office building in Henley on Thames.
- The property is located in an enviable position on Thameside in the popular market town of Henley on Thames.
- Fully fitted with flexible furnishing, ready for occupation.
- Open Plan Work Space Over Two Floors
- Grade II listed.
- Ideal for a company HQ.
- Elected for VAT.

## **Description:**

The property consists of a two-story self-contained Grade II listed office building measuring approx. 2,228 sq.ft (GIA). The accommodation is largely open plan offices with two glass walled meeting rooms (removable), and is fully fitted. There is CAT 6 throughout and some of the furniture may be available via separate negotiation.