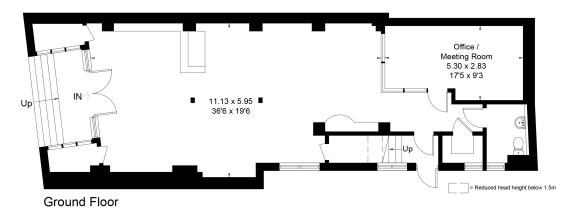

## The Old Boathouse, 26 Thameside, Henley on Thames, Oxfordshire, RG9 1BH **ASKING RENT £52,500 pa**

Approximate Area = 207 sq m / 2228 sq ft Including Limited Use Area (0.6 sq m / 6 sq ft)

First Floor

## Areas:

|              | Gross Internal Area |       |
|--------------|---------------------|-------|
|              | Sqm                 | Sq Ft |
| Ground Floor | 94                  | 1012  |
| First Floor  | 113                 | 1216  |
| TOTALS       | 207                 | 2228  |