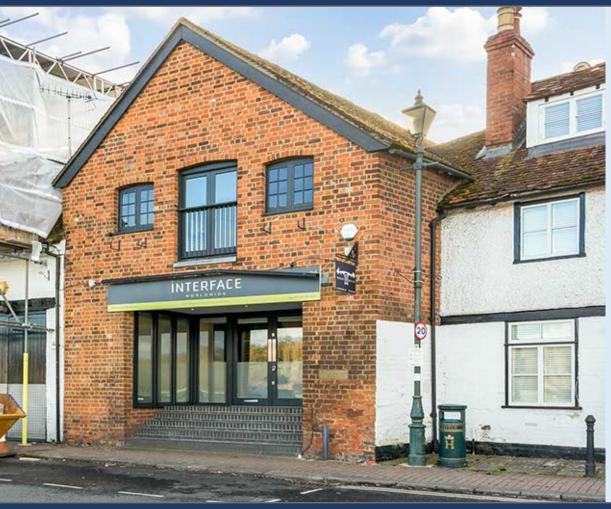

# **Self Contained Riverside Office To Let**

The Old Boathouse, 26 Thameside

Henley on Thames – RG9 1BH

## Self Contained Riverside Office To Let – 2,228 sq ft (GIA)

The Old Boathouse, 26 Thameside, Henley on Thames, Oxfordshire, RG9 1BH

**ASKING RENT £52,500 pa** 

## **Description:**

The property consists of a two-story self-contained Grade II listed office building measuring approx. 2,228 sq.ft (GIA). The accommodation is largely open plan offices with two glass walled meeting rooms (removable), and is fully fitted. There is CAT 6 throughout and some of the furniture may be available via separate negotiation.