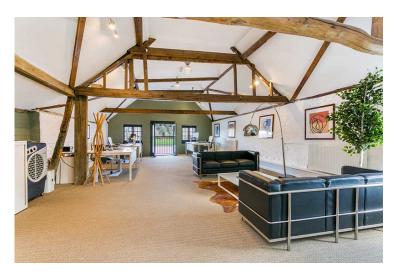

## **Summary:**

- A rare opportunity to lease a 2,228 sq ft self-contained riverside office building in Henley on Thames.
- The property is located in an enviable position on Thameside in the popular market town of Henley on Thames.
- Fully fitted with flexible furnishing, ready for occupation.
- Open Plan Work Space Over Two Floors
- Grade II listed.
- Ideal for a company HQ.
- Elected for VAT.

## **Description:**

The property consists of a two-story self-contained Grade II listed office building measuring approx. 2,228 sq.ft (GIA). The accommodation is largely open plan offices with two glass walled meeting rooms (removable), and is fully fitted. There is CAT 6 throughout and some of the furniture may be available via separate negotiation.