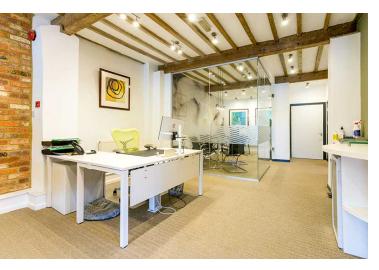

## **Summary:**

- A rare opportunity to lease a 2,228 sq ft self-contained riverside office building in Henley on Thames.
- The property is located in an enviable position on Thameside in the popular market town of Henley on Thames.
- Fully fitted with flexible furnishing, ready for occupation.
- Open Plan Work Space Over Two Floors
- Grade II listed.
- Ideal for a company HQ.
- Elected for VAT.

## **Description:**

The property consists of a two-story self-contained Grade II listed office building measuring approx. 2,228 sq.ft (GIA). The accommodation is largely open plan offices with two glass walled meeting rooms (removable), and is fully fitted. There is CAT 6 throughout and some of the furniture may be available via separate negotiation.