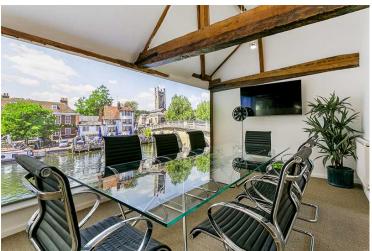

## **Summary:**

- A rare opportunity to lease a 2,228 sq ft self-contained riverside office building in Henley on Thames.
- The property is located in an enviable position on Thameside in the popular market town of Henley on Thames.
- Fully fitted with flexible furnishing, ready for occupation.
- Open Plan Work Space Over Two Floors
- Grade II listed.
- Ideal for a company HQ.
- Elected for VAT.

## Location:

The Property overlooks the river Thames and is located on Thameside in the centre of the town.

Henley-on-Thames is a vibrant market town on the River Thames. It has an abundance of independent shops, a selection of national chains and a thriving range of restaurants, bistros, cafes and pubs. Famous for the world renowned Henley Royal Regatta and Henley Festival. Set beside the River Thames, the town is situated 38 miles west of central London, 10 miles north of Reading and 25 miles from central Oxford.

## **Description:**

The property consists of a two-story self-contained Grade II listed office building measuring approx. 2,228 sq.ft (GIA). The accommodation is largely open plan offices with two glass walled meeting rooms (removable), and is fully fitted. There is CAT 6 throughout and some of the furniture may be available via separate negotiation.