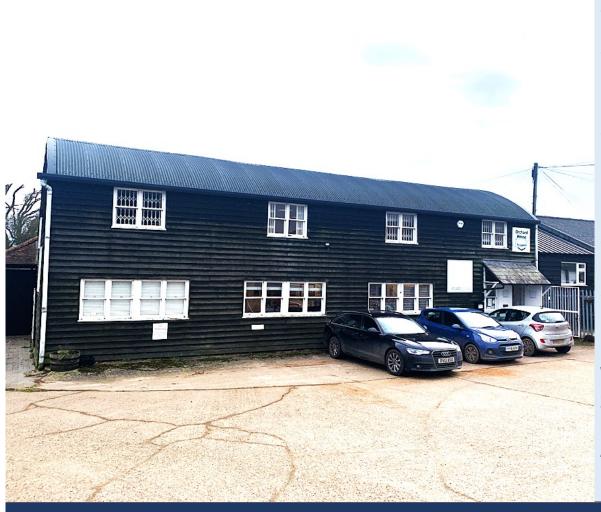

#### Description:

The property which is located on the first floor of an attractive weather boarded barn and consists of an open plan office with two meeting rooms and kitchen totaling 1,461 sqft. There are also demised Male & Female toilets, suspended ceiling and two demised parking spaces. Further parking is available on a first come first serve basis. The property is centrally heated.