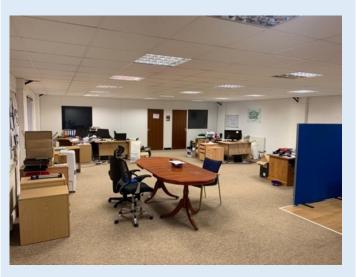

#### Description:

The property which is located on the first floor of an attractive weather boarded barn and consists of an open plan office with two meeting rooms and kitchen totaling 1,461 sqft. There are also demised Male & Female toilets, suspended ceiling and two demised parking spaces. Further parking is available on a first come first serve basis. The property is centrally heated.