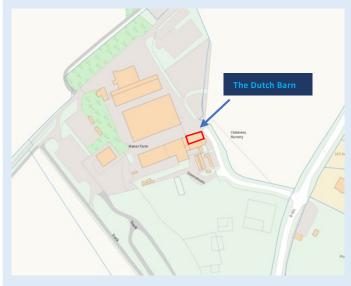

#### Location:

The Property is located at Manor Farm which is a popular Business Centre approximately 2.5 Miles to the West of Henley on Thames.

Henley is a historic and affluent market town located on the River Thames in South Oxfordshire, popular with families and London commuters alike.

#### **Business Rates:**

The unit qualifies for small business rates relief.

NB. The plan is for identification only. © Crown Copyright OS 0100055500