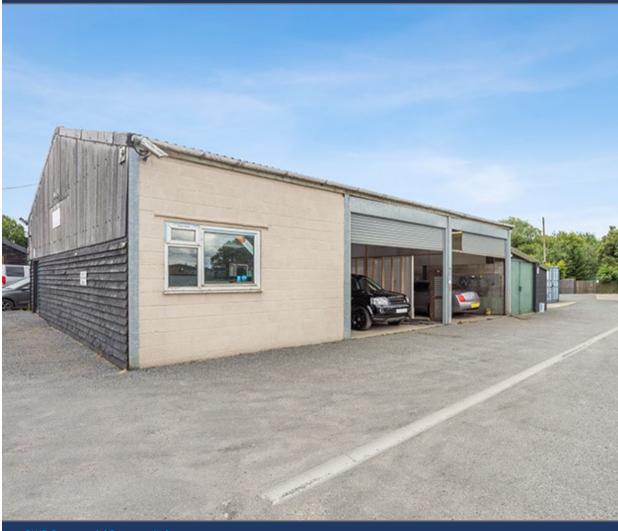

### **Summary:**

- An opportunity to lease this 2,515 sq ft commercial unit on an FRI basis.
- Located at Church Farm, Woodcote, close to the A4074.
- Internal mezzanine office 562 sq ft.
- W/C
- Roller Shutter Doors
- Not elected for VAT.

#### Location:

The unit is located at Church Farm, Woodcote, close to the A4074.

#### Description:

Church Farm is a popular local business estate consisting of a selection of commercial and storage units.

The unit is suitable for a number of commercial uses within Class E. Two roller shutter doors, W/C and mezzanine office extending to 562 sq ft.

#### Areas:

Unit 2 233.65 sqm. (2,515 sq ft).

NB. Information provided by the Vendor, not measured by BWP Commercial Property.