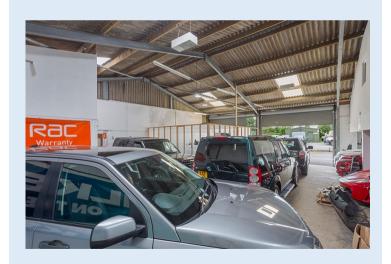

### **Summary:**

- An opportunity to lease this 2,515 sq ft commercial unit on an FRI basis.
- Located at Church Farm, Woodcote, close to the A4074.
- Internal mezzanine office 562 sq ft.
- W/C
- Roller Shutter Doors
- Not elected for VAT.

#### Description:

Church Farm is a popular local business estate consisting of a selection of commercial and storage units.

The unit is suitable for a number of commercial uses within Class E. Two roller shutter doors, W/C and mezzanine office extending to 562 sq ft.