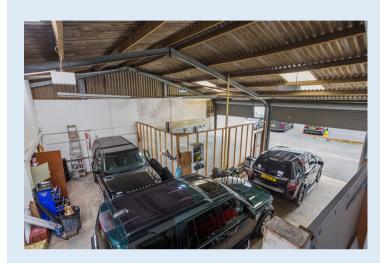

### **Summary:**

- An opportunity to lease this 2,515 sq ft commercial unit on an FRI basis.
- Located at Church Farm, Woodcote, close to the A4074.
- Internal mezzanine office 562 sq ft.
- W/C
- Roller Shutter Doors
- Not elected for VAT.

#### Description:

Church Farm is a popular local business estate consisting of a selection of commercial and storage units.

The unit is suitable for a number of commercial uses within Class E. Two roller shutter doors, W/C and mezzanine office extending to 562 sq ft.