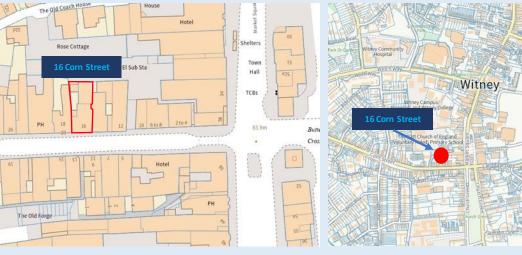

#### Location:

Corn Street is a central and historically significant street located in Witney, Oxfordshire. Characterized by its charming architecture, it hosts a variety of shops, restaurants, and businesses, making it a popular destination for both locals and visitors.

Witney is known for its markets and Corn Street often hosts community events and markets, adding to its vibrant atmosphere. Situated in the heart of Witney, it provides easy access to the surrounding Oxfordshire countryside.

NB. The plan is for identification only. © Crown Copyright OS 0100055500

NB. The plan for identification only. © Crown Copyright OS 0100055500