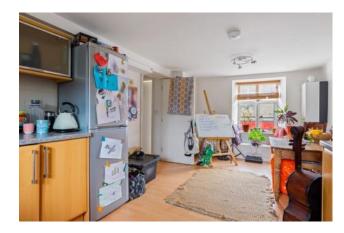

#### **Description:**

There are two 2-bedroom self-contained apartments and a ground floor studio. The retail unit with frontage straight onto Corn Street is currently occupied by a successful local tattoo studio.

On the upper floors there are 2 large 2-bedroom apartments together with a ground floor studio all let on AST agreements and generating a combined £35,040 pa.

BWP Commercial Property Ltd 12A Hart Street, Henley-on-Thames, Oxfordshire, RG9 2AU www.bwpcommercialproperty.com

Flat 2

Commercial Unit Ground Floor (Above) Rear Courtyard (Below)

|                 | Occupation | Sq M | Sq Ft | EPC<br>Rating | £ Per Month | £ Per Annum |
|-----------------|------------|------|-------|---------------|-------------|-------------|
| Ground Floor    | Commercial | 82.3 | 886   | TBC           | £2,125      | £25,500     |
| Flat 1 (2 Bed)  | AST        | 75.5 | 813   | ТВС           | £1,000      | £12,000     |
| Flat 2 (2 Bed)  | AST        | 70.3 | 757   | С             | £1,200      | £14,400     |
| Flat 3 (Studio) | AST        | 28.8 | 310   | E             | £720        | £8,640      |
| TOTAL           |            |      |       |               | £5,045      | £60,040     |