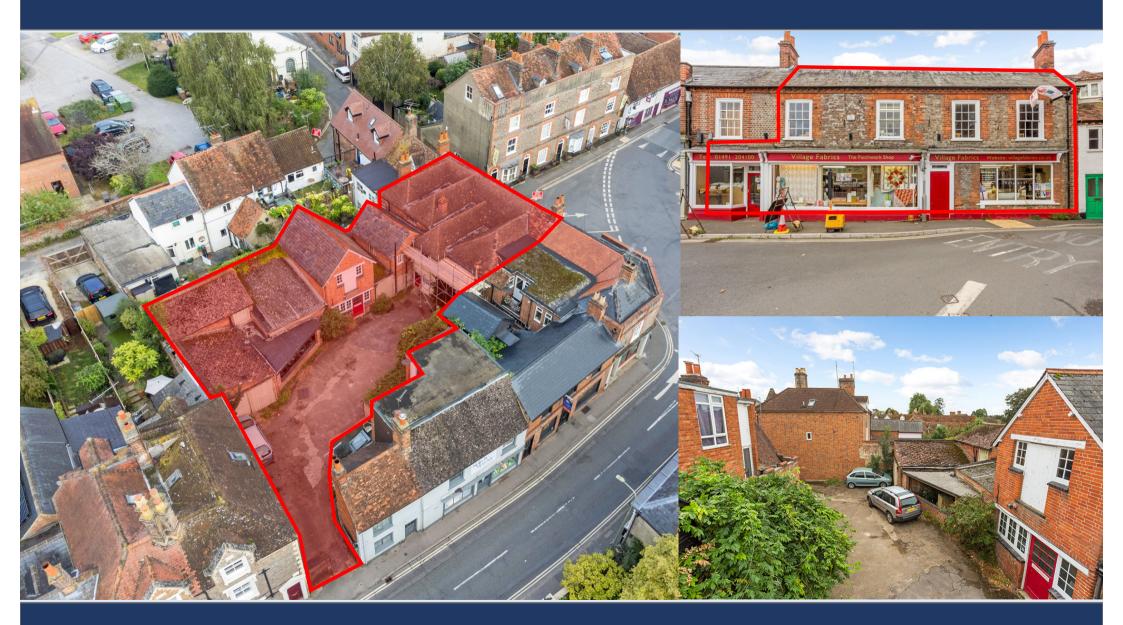

### **Description:**

The property is Grade II listed, predominantly over 2 stories. Currently used as commercial premises. The retail unit on the ground floor is accessed from St Leonards Square, with the upper floor spit into a number of ancillary offices and storage rooms.

There is separate vehicle access to the rear courtyard and property from St Mary's Street.

At first floor level 44 St Mary's street has a flying

The basements and two of the first floor rooms have compromised access.

freehold over 4 St Leonards Square.

The property totals 5,518 sq ft (GIA) and the Freehold site is 0.12 acres.

## **Proposal:**

We are instructed to seek unconditional offers in excess of £350,000 for the Freehold interest. Subject to Contract.

4-5 St Leonards Square

Retail Unit Interior, Ground Floor (Above)
Rear Courtvard (Below)