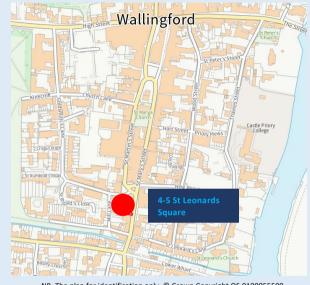

#### Location:

Wallingford is an attractive market town, situated on the Thames in Oxfordshire.

The property is situated on the South side of St Leonards Square, which is less than 5 minutes' walk from the main Market Place to the North. Where many national and independent retailers, restaurants and cafes are located.

#### **Connections:**

Wallingford is very well connected with Oxford is 25 minutes' drive to the North.

The A34 is 18 minutes' drive to the West, which connects with the M4 to the South at Chieveley (Junction 13) and the Oxford ring road to the North.