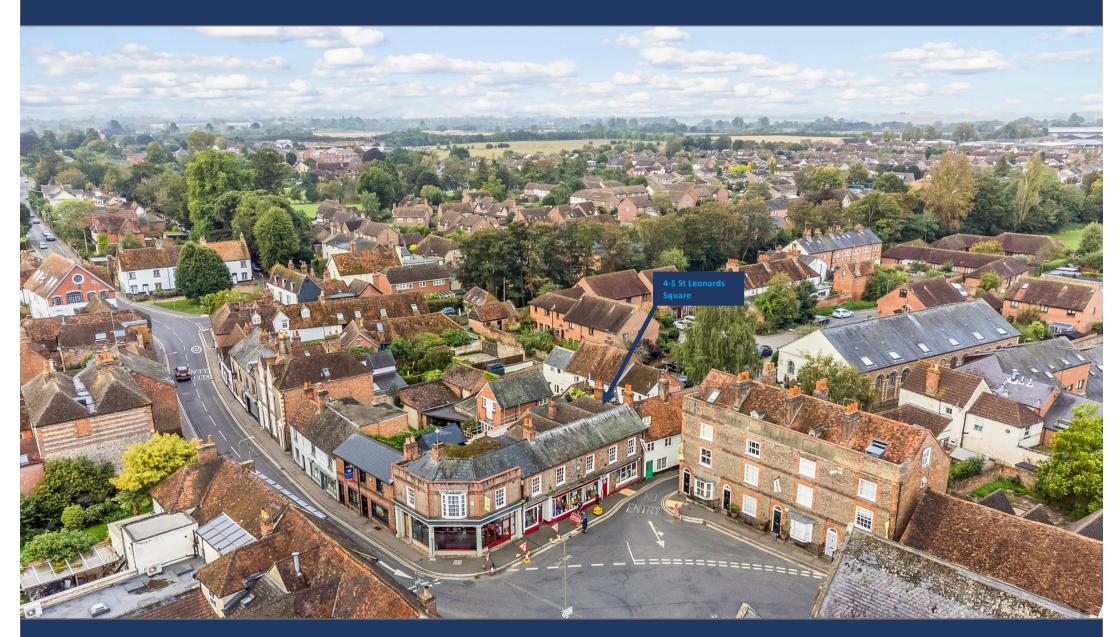

#### Location:

Wallingford is an attractive market town, situated on the Thames in Oxfordshire.

The property is situated on the South side of St Leonards Square, which is less than 5 minutes' walk from the main Market Place to the North. Where many national and independent retailers, restaurants and cafes are located.

#### **Connections:**

Wallingford is very well connected with Oxford is 25 minutes' drive to the North.

The A34 is 18 minutes' drive to the West, which connects with the M4 to the South at Chieveley (Junction 13) and the Oxford ring road to the North.