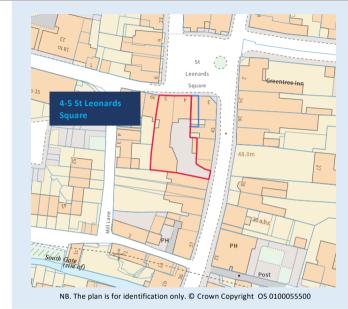

## **Tenancy:**

The property is currently let to Village Fabrics Limited on a lease dated 7th January 2002 for a term ending 6<sup>th</sup> January 2007. The tenant is currently holding over.

NB. The plan for identification only. © Crown Copyright OS 0100055500