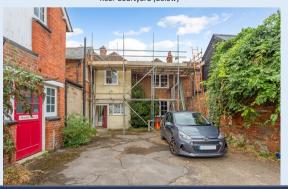

There is separate vehicle access to the rear courtyard and property from St Mary's Street.

At first floor level 44 St Mary's street has a flying

The basements and two of the first floor rooms have compromised access.

## **Proposal:**

We are instructed to seek unconditional offers in excess of £350,000 for the Freehold interest. Subject to Contract.

4-5 St Leonards Square

Retail Unit Interior, Ground Floor (Above)
Rear Courtvard (Below)