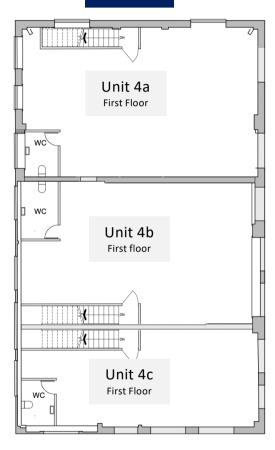

#### Areas:

Unit 4a - 1,790 sq ft. (166.2 sqm) Unit 4b - 1,811 sq ft. (168.2 sqm) Unit 4c - 1,219 sq ft. (113.24 sqm)

NB. Information provided by the Vendor, not measured by BWP Commercial Property.

#### **Ground Floor**

#### **First Floor**

Unit 4a - Ground Floor

Unit 4a – First Floor

12a Hart Street Henley-on-Thames Oxfordshire RG9 2AU

lain Duckworth Director MRICS
e: iain@bwpcommercialproperty.com
t: + 44 (0)1491 818 180