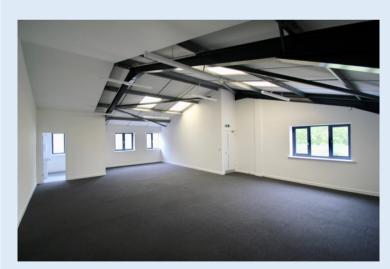

#### Summary:

Station Yard is a popular Business Park consisting of light industrial and business units adjacent to the station in central Hungerford.

The three units have been newly refurbished and provide light industrial/business space on the ground floor with ancillary storage/office space at first floor, including W/Cs. There are electric single height roller shutter doors.

#### **First Floor**

Unit 4a - Ground Floor

Unit 4a – First Floor

12a Hart Street Henley-on-Thames Oxfordshire RG9 2AU

lain Duckworth Director MRICS
e: iain@bwpcommercialproperty.com
t: + 44 (0)1491 818 180