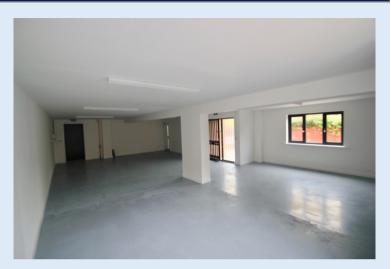

#### Summary:

Station Yard is a popular Business Park consisting of light industrial and business units adjacent to the station in central Hungerford.

The three units have been newly refurbished and provide light industrial/business space on the ground floor with ancillary storage/office space at first floor, including W/Cs. There are electric single height roller shutter doors.

#### **Ground Floor**