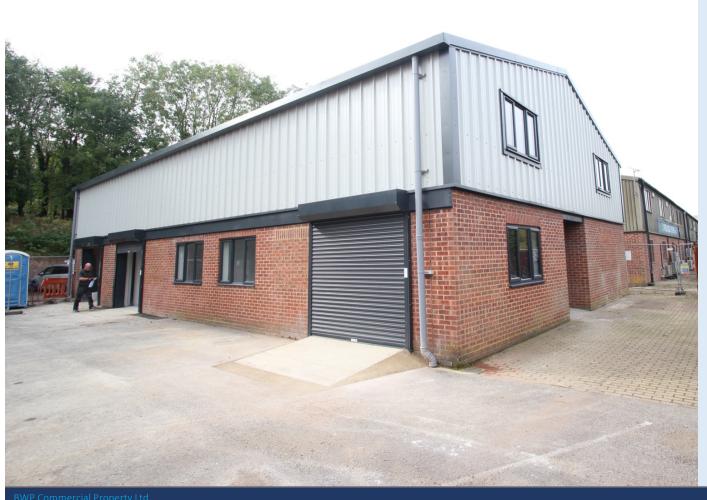

#### Summary:

Station Yard is a popular Business Park consisting of light industrial and business units adjacent to the station in central Hungerford.

The three units have been newly refurbished and provide light industrial/business space on the ground floor with ancillary storage/office space at first floor, including W/Cs. There are electric single height roller shutter doors.

Unit 4a also benefits from a c.672 sq ft secure storage yard.

2 parking spaces are provided per unit.