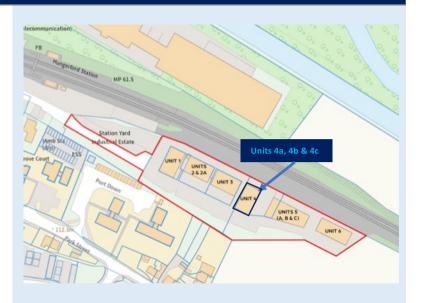

#### Summary:

Station Yard is a popular Business Park consisting of light industrial and business units adjacent to the station in central Hungerford.

The three units have been newly refurbished and provide light industrial/business space on the ground floor with ancillary storage/office space at first floor, including W/Cs. There are electric single height roller shutter doors.

#### Location:

Hungerford is a historic market town in West Berkshire located 8 miles to the west of Newbury. Station Yard is located adjacent to Hungerford Railway Station providing trains to London Paddington, whilst Junction 14 of the M4 Motorway is only a short drive to the North.