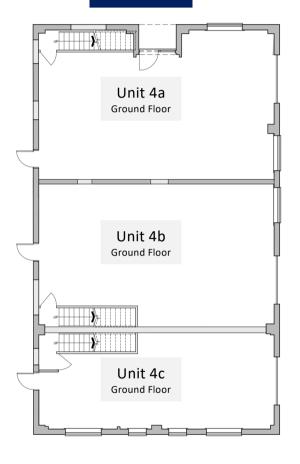

#### Areas:

Unit 4a - 1,790 sq ft. (166.2 sqm) Unit 4b - 1,811 sq ft. (168.2 sqm) Unit 4c - 1,219 sq ft. (113.24 sqm)

NB. Information provided by the Vendor, not measured by BWP Commercial Property.

#### **Ground Floor**