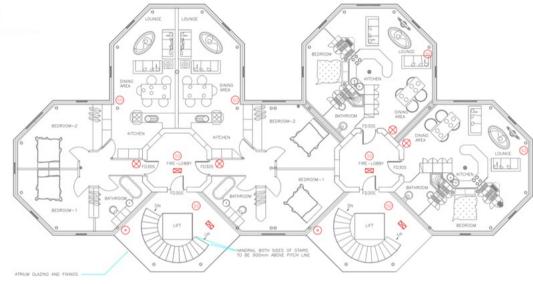

The property is arranged over 6 stories, with residential accommodation on the 1st to 5<sup>th</sup> floors. There are eight 1-bed apartments with ensuite shower room, five 2-bed, 2 shower room apartments and five 2-bed, 2 shower room Penthouses.

Two glass atriums, with stairs and lifts serve all the apartments. There is ample parking both under the building and in front of the property.

The apartments have been finished to a very high standard and include all white goods.

Apartments 28 & 34 have been sold on subleases expiring 1 January 2132.

The remaining 16 apartments are let on ASTs.

All leases and tenancy agreements are available on request.

n.b. Plan for identification only. Typical floor layout.