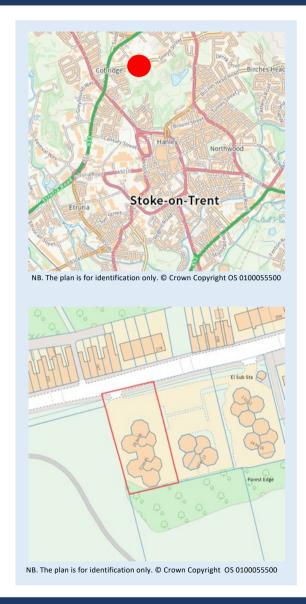

#### Location:

The property is located on Sneyd Street, overlooking Central Forest Park, just to the north of Hanley a main shopping area within Stoke-on-Trent, easily accessible via car, bus or foot. Hanley has many national and independent retailers, restaurants and cafes and is home to the Potteries Shopping Centre.

The property is very well connected with the M6 motorway, with junction 16 (Crewe) only being a 15-minute drive away. Birmingham is just over an hour to the South and Manchester the same time to the North.

Stoke-on-Trent Station is 2.5 miles to the South, which is served by all main railway providers and has direct connections to London Euston, Stafford, Manchester and Crewe. There are several bus routes near by, which can take you into Hanley in 20 minuets or less.