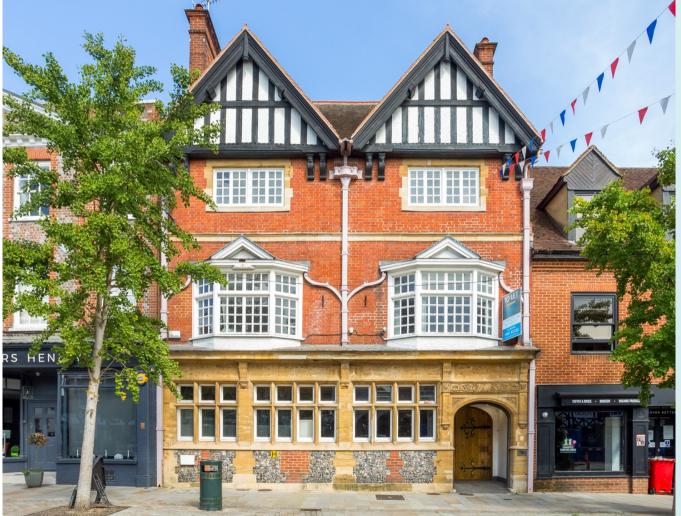

#### Location:

The property is located in a prime position in the centre of the town enjoying frontage directly onto the pedestrianised Market Place and close to the river and Henley Train Station.

Henley-on-Thames is a vibrant market town on the River Thames. It has an abundance of independent shops, a selection of national chains and a thriving range of restaurants, bistros, cafes and pubs. Local occupiers include Cote, Gails, F45 & Majestic Wine.

#### **Description:**

The property consists of a c.2,301 sq ft ground retail unit with 551 sqft of basement fronting onto Market Place.

There is rear access to the property, and a seating Licence is also available from the council on an annual basis to allow the occupier use of the market square immediately adjacent to the property.