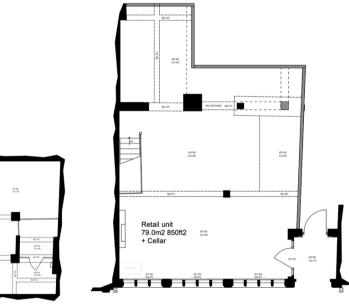

#### Whole Ground & Basement Areas:

| Gross Internal Area |                      |  |
|---------------------|----------------------|--|
| Sqm                 | Sq Ft                |  |
| 51.5                | 551                  |  |
| 215.1               | 2,301                |  |
| 266.6               | 2,852                |  |
|                     |                      |  |
|                     |                      |  |
|                     | Sqm<br>51.5<br>215.1 |  |

GROUND FLOOR

#### Part Ground & Basement Areas:

|             | Gross Internal Area |       |
|-------------|---------------------|-------|
|             | Sqm                 | Sq Ft |
| Basement    | 51.5                | 551   |
| Part Ground | 79                  | 850   |
| TOTALS      | 130.5               | 1,405 |

HT.M.

Basement floor plan

Ground floor plan

NB. Information provided by the Vendor, not measured by BWP Commercial Property.

BWP Commercial Property Ltd 12a Hart Street Henley-on-Thames Oxfordshire RG9 2AU www.brwpcommercialproperty.com