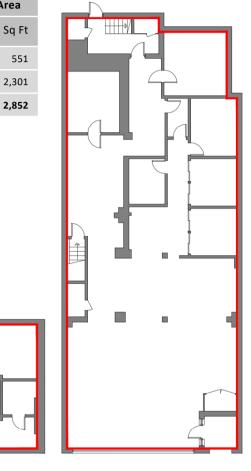

#### Whole Ground & Basement Areas:

| Gross Internal Area |                      |  |
|---------------------|----------------------|--|
| Sqm                 | Sq Ft                |  |
| 51.5                | 551                  |  |
| 215.1               | 2,301                |  |
| 266.6               | 2,852                |  |
|                     |                      |  |
|                     |                      |  |
|                     | Sqm<br>51.5<br>215.1 |  |

#### Part Ground & Basement Areas:

|             | Gross Internal Area |       |
|-------------|---------------------|-------|
|             | Sqm                 | Sq Ft |
| Basement    | 51.5                | 551   |
| Part Ground | 79                  | 850   |
| TOTALS      | 130.5               | 1,405 |

HT.M.

Basement floor plan

Ground floor plan

NB. Information provided by the Vendor, not measured by BWP Commercial Property.

BWP Commercial Property Ltd 12a Hart Street Henley-on-Thames Oxfordshire RG9 2AU www.brwpcommercialproperty.com