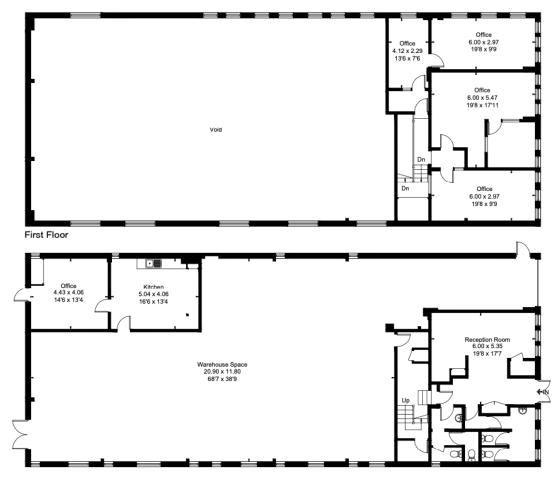

When works have been completed the unit will comprise a reception area accessed at ground floor with W/Cs. A single storey roller shutter door with access to the main warehouse space (2,655 sq ft). There will be a separate kitchen and office also at ground floor.

The first floor will have four separate office spaces.

There are 10 parking spaces in the forecourt.

The property will extend to 4,730 (GIA) sq ft.

#### Areas:

| Floor Areas (NIA)             | Sq M  | Sq Ft |
|-------------------------------|-------|-------|
| Ground Reception              | 32.1  | 346   |
| Ground Warehouse              | 246.6 | 2,655 |
| Ground Floor Office + Kitchen | 38.5  | 414   |
| First Floor Office            | 77.9  | 839   |
| TOTAL                         | 395.1 | 4,254 |

#### **Proposed Floor Layout:**

Drawn for illustration and identification purposes only by fourwalls-group.com 325520

BWP Commercial Property Ltd 12a Hart Street Henley-on-Thames Oxfordshire RG9 2AU www.brwpcommercialproperty.com