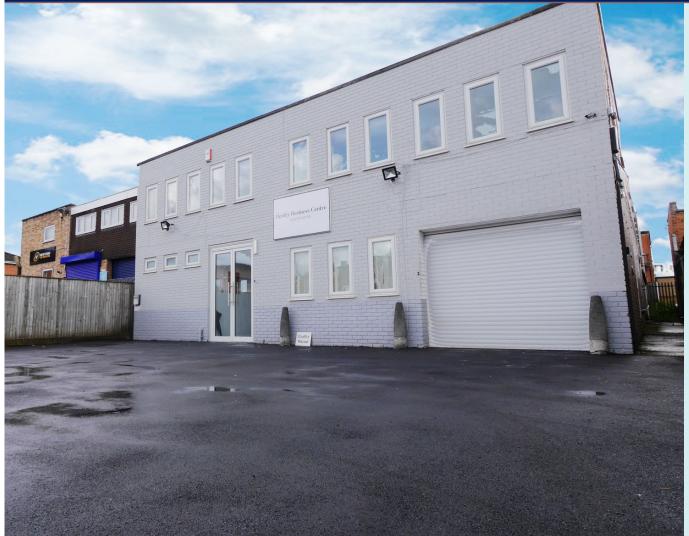

## Light Industrial/Business Unit TO LET

Graffix House, Newtown Road

Henley on Thames – RG9 1HG

**BWP** 

### Light Industrial/Business unit - TO LET

Graffix House, Newtown Road, Henley-on-Thames RG9 1HG

#### Graffix House, Newtown Road, Henley-on-Thames RG9 1HG ASKING RENT £49,500 pa (excl)

#### Description:

The property is currently fitted out as individual office accommodation and will be converted back to its original light industrial/business use. The property will be available for occupation from September 2024.

When works have been completed the unit will comprise a reception area accessed at ground floor with W/Cs. A single storey roller shutter door with access to the main warehouse space (2,655 sq ft). There will be a separate kitchen and office also at ground floor.

The first floor will have four separate office spaces.

There are 10 parking spaces in the forecourt.

The property will extend to 4,730 (GIA) sq ft.