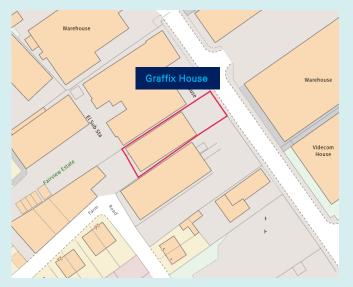

#### Location:

The property is located on Newtown in Henley on Thames with the town centre, station and River Thames being only a short walk away.

NB. The plan is for identification only. © Crown Copyright OS 0100055500

NB. The plan is for identification only. © Crown Copyright OS 0100055500

BWP Commercial Property Ltd 12a Hart Street Henley-on-Thames Oxfordshire RG9 2AU www.brwpcommercialproperty.com