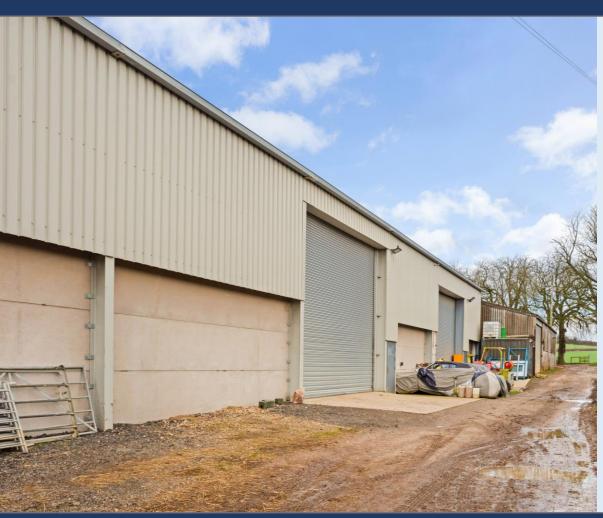

#### Location:

The unit is located at Mays Farm, Wallingford, close to the A4130.

# Description:

Mays Farm is a family run working farm consisting of a small selection of commercial and storage units.

This unit includes electric roller shutter door measuring 5.56m wide by 5.7m high. Ideal for storage and has the option to install 3 phase power.