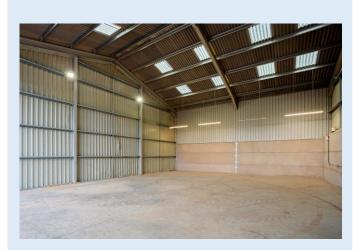

# Description:

Mays Farm is a family run working farm consisting of a small selection of commercial and storage units.

This unit includes electric roller shutter door measuring 5.56m wide by 5.7m high. Ideal for storage and has the option to install 3 phase power.

Minimum eaves height 5.5m and maximum eaves height 7.68m.

#### Areas:

Unit 1 176 sqm. (1895 sq ft).