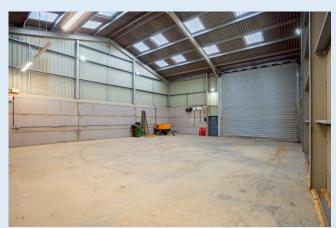

# Description:

Mays Farm is a family run working farm consisting of a small selection of commercial and storage units.

This unit includes electric roller shutter door measuring 5.56m wide by 5.7m high. Ideal for storage and has the option to install 3 phase power.

Minimum eaves height 5.5m and maximum eaves height 7.68m.

#### Areas:

Unit 1 176 sqm. (1895 sq ft).