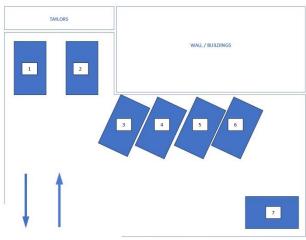

## Description:

The self-contained office with separate access is on the first and second floors located above two units on the ground floor currently set up as an estate agents and café. The office comes with 4 designated parking spaces to the rear (3-6).

# Asking rent of £15,000 pa

(exclusive of Business Rates, VAT and Insurance).

**Parking Orientation** 

NB. The plan is for identification only. © Crown Copyright OS 0100055500

NB. The plan is for identification only. © Crown Copyright OS 0100055500