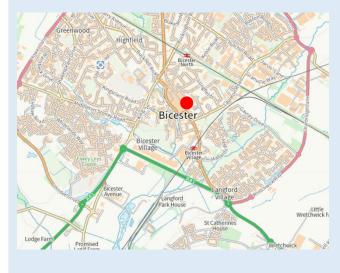

### Location:

The historic town of Bicester is situated in the county of Oxfordshire, England. It is located approximately 12 miles northeast of the city of Oxford and about 60 miles northwest of London. Bicester is known for its rich history and heritage, and it's well-connected to major transportation routes, including the M40 motorway and a railway station with direct links to London and Oxford. This historic town's location has made it an important crossroads in the region and a centre for both local and tourist interest.