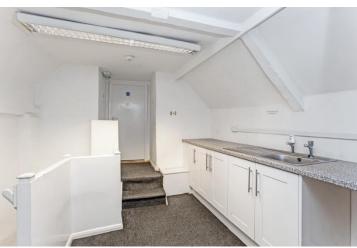

## Description:

The self-contained office with separate access is on the first and second floors located above two units on the ground floor currently set up as an estate agents and café. The office comes with 4 designated parking spaces to the rear (3-6).