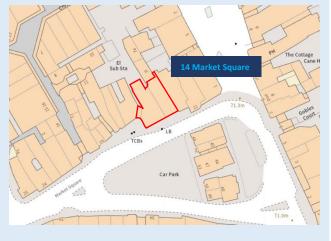

# Asking rent of £15,000 pa

(exclusive of Business Rates, VAT and Insurance).

**Parking Orientation** 

NB. The plan is for identification only. © Crown Copyright OS 0100055500

NB. The plan is for identification only. © Crown Copyright OS 0100055500