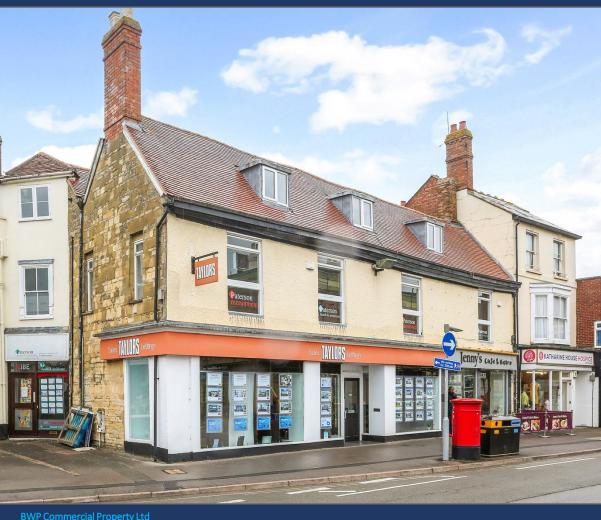

## Description:

The self-contained office with separate access is on the first and second floors located above two units on the ground floor currently set up as an estate agents and café. The office comes with 4 designated parking spaces to the rear (3-6).

## Summary:

- An opportunity to lease a 1935 Sq.ft self-contained office in central Bicester across two floors just 15 miles north of Oxford
- The property is located on the northern side of Market Square occupying a prominent position in Bicester town Centre
- 10-15 Minutes walk from Bicester Town Railway Station and Bicester North Railway Station
- Unfurnished, ready for occupation
- Multiple individual meeting/consulting rooms, Kitchen & W.C
- Ideal for a company HQ or base in town
- Not elected for VAT