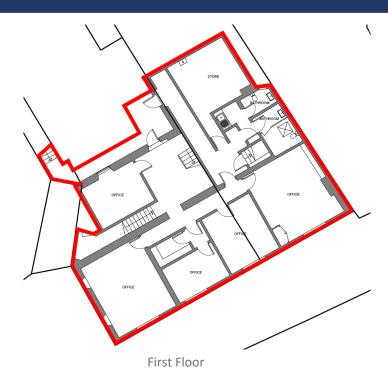

# 13 & 14 Market Square, Bicester, Oxon, OX26 6AD **ASKING RENT £15,000 pa**

Ground Floor Entrance and Parking

Areas:

|              | Gross Internal Area |       | Net Internal Area |       |
|--------------|---------------------|-------|-------------------|-------|
|              | Sqm                 | Sq Ft | Sqm               | Sq Ft |
| First Floor  | 112.9               | 1215  | 81.59             | 878   |
| Second Floor | 66.8                | 720   | 61.47             | 662   |
| TOTALS       | 179.7               | 1935  | 143.06            | 1540  |